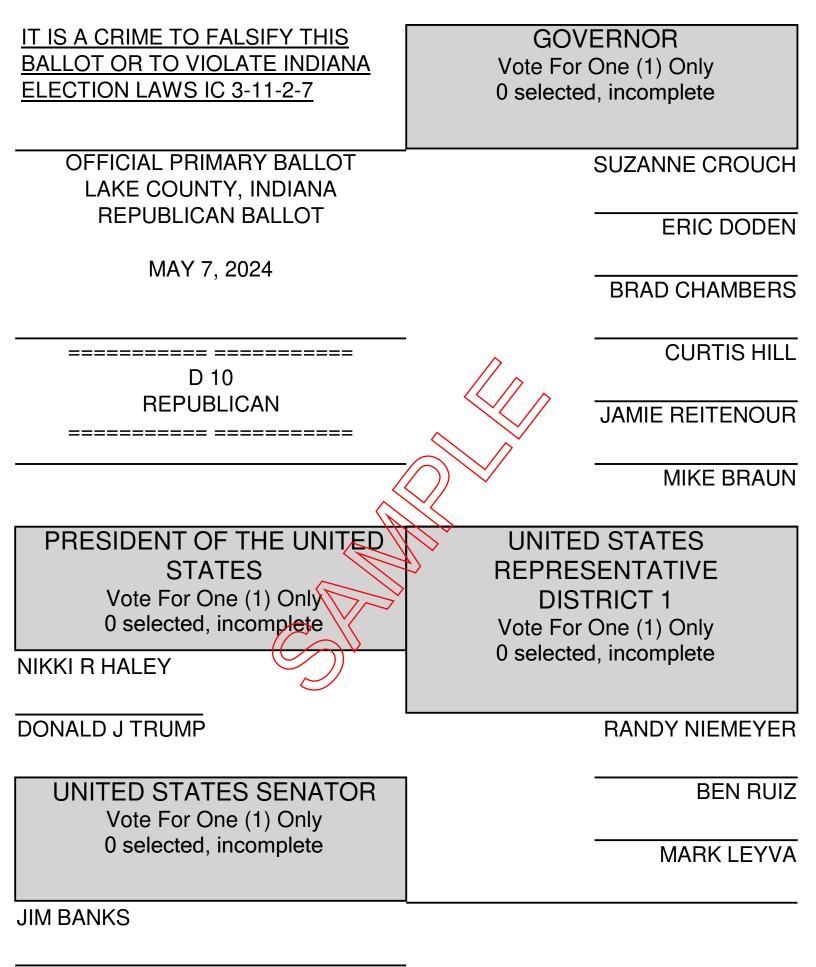

| STATE REPRESENTATIVE<br>DISTRICT 15<br>Vote For One (1) Only<br>0 selected, incomplete | STATE CONVENTION<br>DELEGATE<br>District 6<br>Vote For Six (6) Only |
|----------------------------------------------------------------------------------------|---------------------------------------------------------------------|
| HAL SLAGER                                                                             | 0 selected, incomplete                                              |
| COUNTY CORONER<br>Vote For One (1) Only                                                | DEBBIE ASTOR                                                        |
| 0 selected, incomplete                                                                 | ERIC BRUINSMA